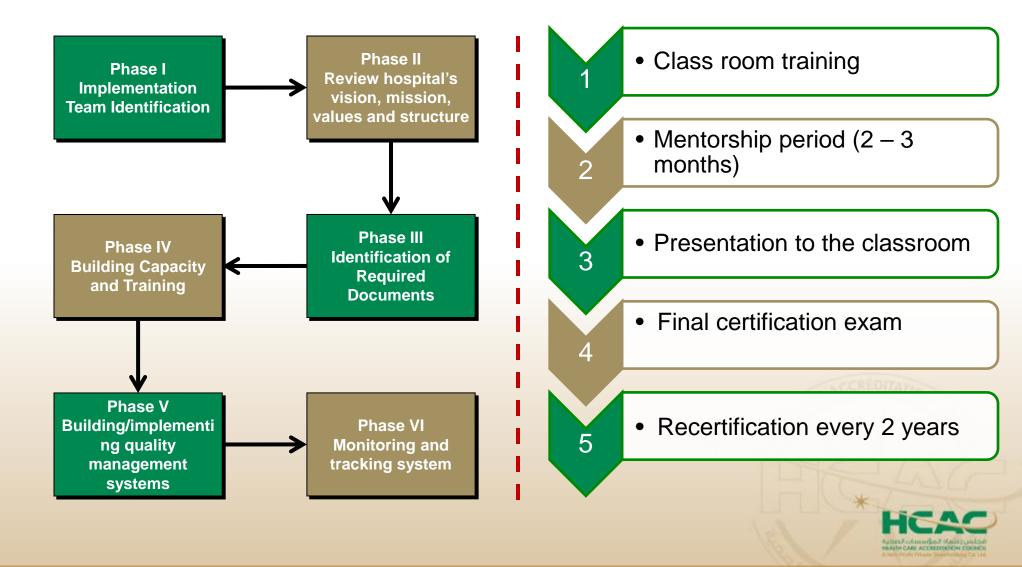

#### **Accreditation**

- HCAC accreditation is given only for 2 years
- It includes a rigorous mid point assessment at 1 year mark
- Follows strict policies and procedures for scoring, conflict of interest...etc.
- Is conducted over a number of days by a number of surveyors based on the healthcare institutions size
- All surveyors' training is accredited by ISQua