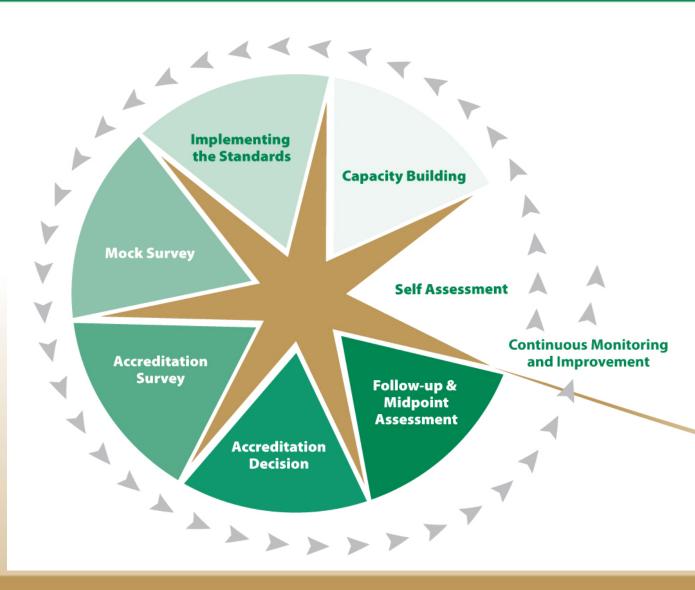

#### **Accreditation**

- HCAC accreditation is given only for 2 years
- It includes a rigorous mid point assessment at 1 year mark
- Follows strict policies and procedures for scoring, conflict of interest...etc.
- Is conducted over a number of days by a number of surveyors based on the healthcare institutions size
- All surveyors' training is accredited by ISQua