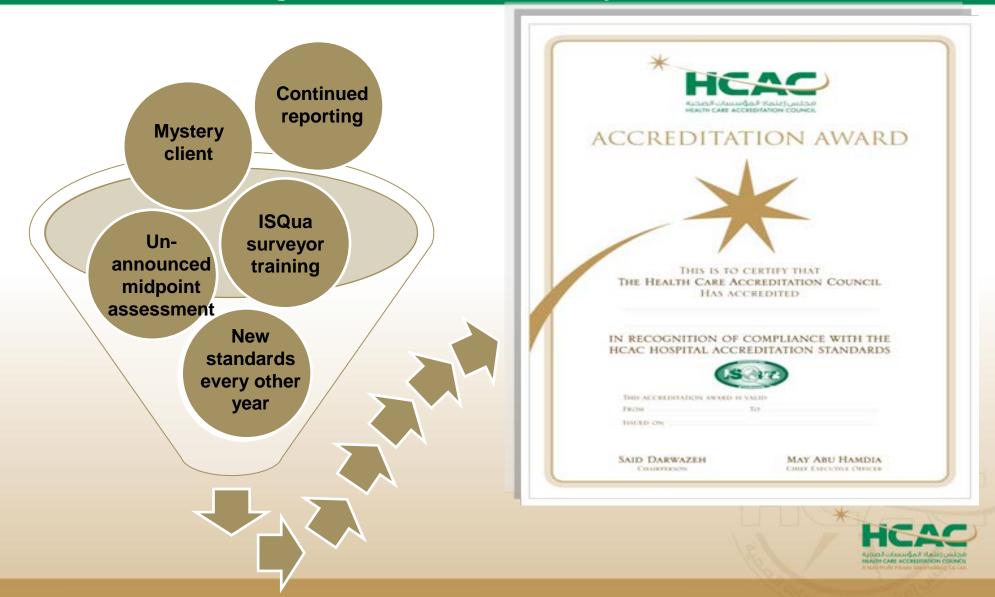

#### **Accreditation**

- HCAC accreditation is given only for 2 years
- It includes a rigorous mid point assessment at 1 year mark
- Follows strict policies and procedures for scoring, conflict of interest...etc.
- Is conducted over a number of days by a number of surveyors based on the healthcare institutions size
- All surveyors' training is accredited by ISQua