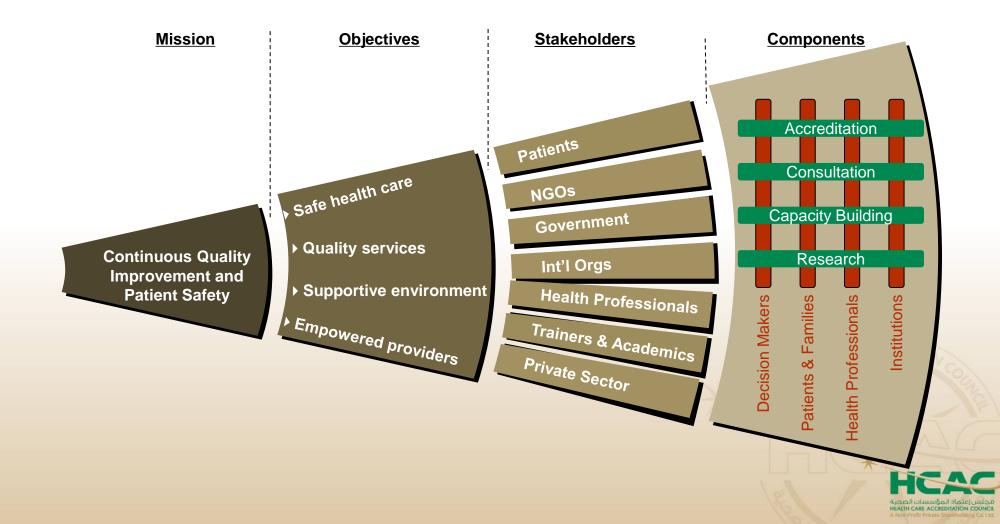

## Our Focus is the patient and that is well defined in our new strategy from 2014-2016...

### ...and our new priorities selected based on impact and applicability.

- Ensure that health care authorities and other service delivery organizations embrace programs for improving the safety and quality of care
- 2. Empower the provision of a culture of quality and patient safety through building the capacity of service providers
- 3. Influence policy making and resource allocation through advocacy
- 4. Enable and support research to generate data for improved decision making
- Engage the public at large about patient safety and quality of care through building awareness