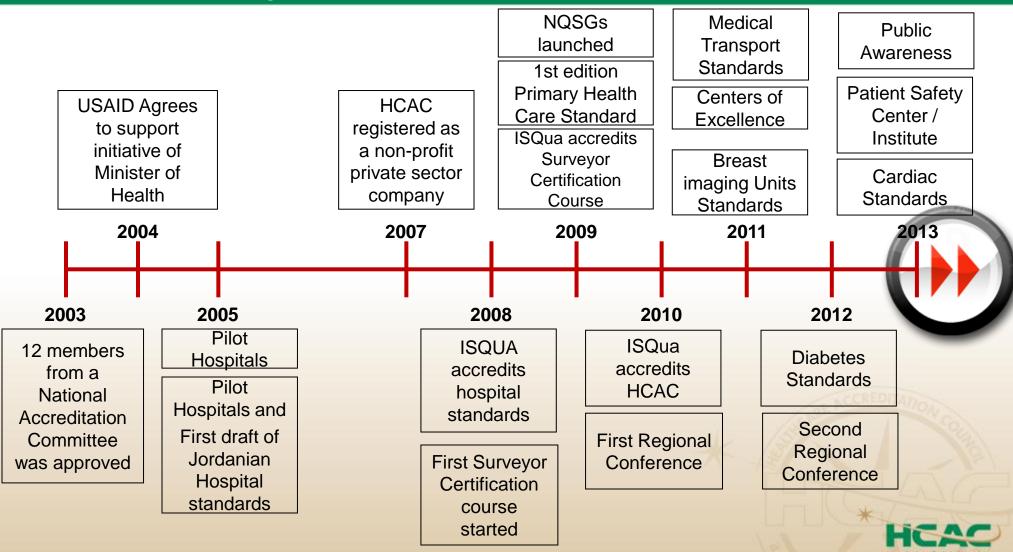

### Quality improvement for Jordan started with a visionary Minister who took a leap for accreditation...

... and HCAC was thus established in 2007 as a nonprofit private shareholding company with the aim to raise the quality of health services...